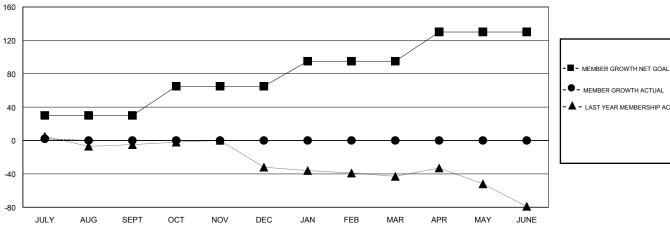

## GOALS AND ACTUAL MEMBERS CUMULATIVE

| - ● - MEMBER GROWTH ACTUAL        |  |
|-----------------------------------|--|
| - ▲ - LAST YEAR MEMBERSHIP ACTUAL |  |
|                                   |  |
|                                   |  |